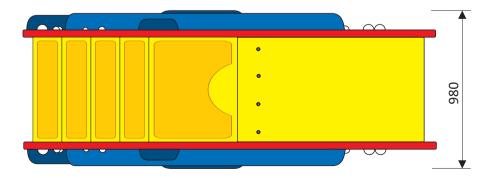

## Whale slide: 9044

The whale slide can be placed in a pool as well as over a pool's edge. The stair steps have a non-skid finish. If there is a water supply the whale slide can spout water from the sliding surface. Adjustments can be made on request.

This type of slide has a modern layout with a smooth high gloss structure.

The whale slide is also available as a dolphin slide (9504).

Water connection
Water consumption
Water pressure
Max. waterdepth
Standard colours
Mounting
Place of spout nozzles

Ø 32 mm (PVC DN 25)
2 m³/hr
0,6 - 1 bar
300 mm
Blue, yellow and red
Aqua Drolics System D
4 Pieces from the
sliding surface