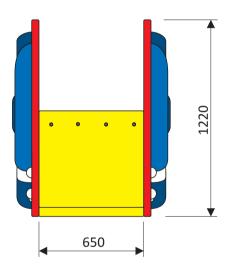

## Whale slide: 9044

The whale slide can be placed in a pool as well as over a pool's edge. The stair steps have a non-skid finish. If there is a water supply the whale slide can spout water from the sliding surface. Adjustments can be made on request.

This type of slide has a modern layout with a smooth high gloss structure.

The whale slide is also available as a dolphin slide (9504).

Water connection
Water consumption
Water pressure
Max. waterdepth
Standard colours
Mounting
Place of spout nozzles

Ø 32 mm (PVC DN 25)
2 m³/hr
0,6 - 1 bar
300 mm
Blue, yellow and red
Aqua Drolics System D
4 Pieces from the
sliding surface