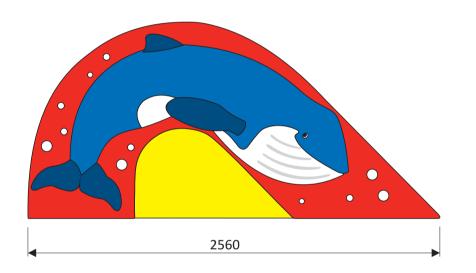

## Whale slide: 9044

The whale slide can be placed in a pool as well as over a pool's edge. The stair steps have a non-skid finish. If there is a water supply the whale slide can spout water from the sliding surface. Adjustments can be made on request.

This type of slide has a modern layout with a smooth high gloss structure.

The whale slide is also available as a dolphin slide (9504).

Water connection
Water consumption
Water pressure
Max. waterdepth
Standard colours
Mounting
Place of spout nozzles