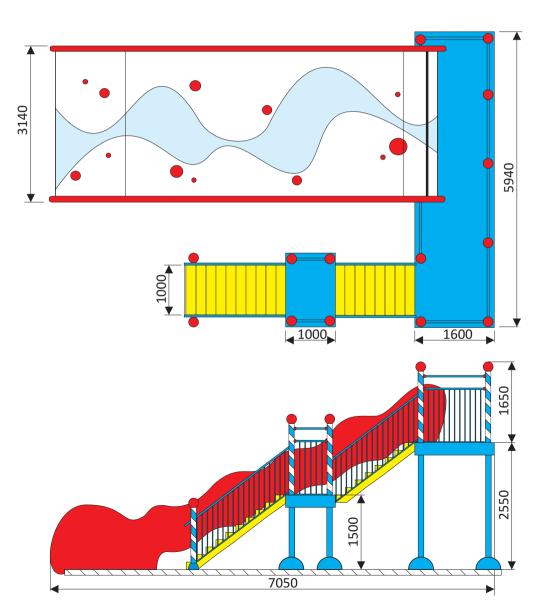

## Family slide: 9813

The family slide can be fixed in the pool or at the pool's surround. By fixation at the pool's edge, the water depth has to be at least 1000 mm. When the slide is placed inside the pool, the water depth can be 500 mm deep. Adjustments can be made on request.

| Vater connection      | Ø 75 mm (PVC DN 65)         |
|-----------------------|-----------------------------|
| Vater consumption     | 12 m³⁄hr                    |
| Vater pressure        | 1 - 1,6 bar                 |
| /lax. waterdepth      | 500 mm                      |
| tandard colours       | Yellow, blue, red,<br>white |
| /lounting             | Aqua Drolics System         |
|                       | B + D + E                   |
| lace of spout nozzles | Start section slide         |
|                       |                             |