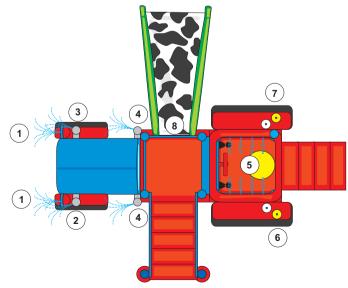

## Tractor with slide: 4037

- 1 Shower button, water spraying from headlights
- 2 Shower button, water spraying from large exhaust on the right
- 3 Shower button, water spraying from large exhaust on the left
- 4 Shower button, water spraying from small exhausts
- 5 Steering wheel, water spraying from roof
- 6 Lever "gear box", water spraying from left tail light
- 7 Lever "gear box", water spraying from right tail light
- 8 Continuously water spraying on the sliding surface