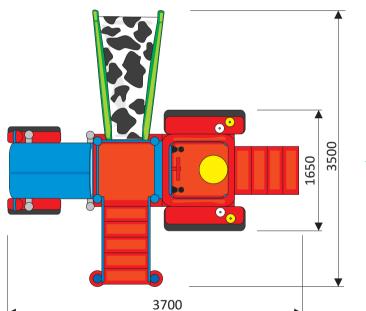

## Tractor with slide: 4037

The tractor can be placed in a pool as well as over a pool's edge. If the tractor with slide is connected to a water connection it can spout water out of multiple points. The tractor is also available with hand pump.

| Water connection       | 2 x Ø 32 mm (PVC DN      |
|------------------------|--------------------------|
|                        | 25)                      |
| Water consumption      | 10 m³∕hr                 |
| Water pressure         | 0,6 - 1 bar              |
| Max. waterdepth        | 250 mm                   |
| Standard colours       | Blue, red, yellow, grey, |
|                        | black                    |
| Mounting               | Aqua Drolics System B    |
| Place of spout nozzles | In the roof              |
|                        | In the several exhausts  |
|                        | In the front lights      |
|                        | In the front             |
|                        |                          |