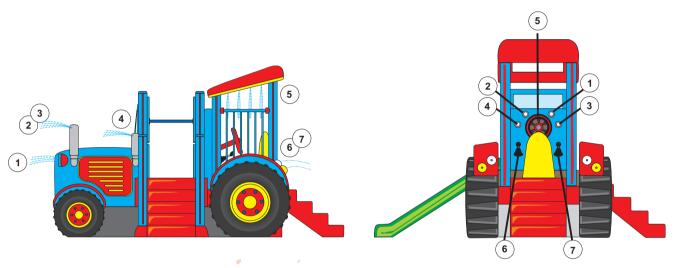

## Tractor with slide: 4037

- 1 Shower button, water spraying from headlights
- 2 Shower button, water spraying from large exhaust on the right
- 3 Shower button, water spraying from large exhaust on the left
- 4 Shower button, water spraying from small exhausts
- 5 Steering wheel, water spraying from roof
- 6 Lever "gear box", water spraying from left tail light
- 7 Lever "gear box", water spraying from right tail light
- 8 Continuously water spraying on the sliding surface